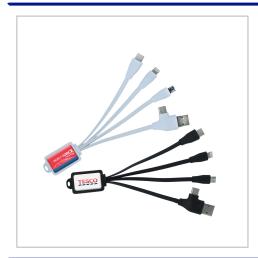

## **PowerLink Multi-Cable**

OUR POWERLINK MULTI-CABLE IS PERFECT FOR CHARGING ALL YOUR DEVICES. THE LEADS HAVE DUAL USB-C & USB-A INPUT & USB-C, LIGHTNING, MICRO-USB OUTPUT. SUPPLIED IN A BIODEGRADABLE ZIP LOCK BAG AS STANDARD.USB C TO USB C - MAX 25W, OTHER CABLES ARE 15W CHARGING SPEED.