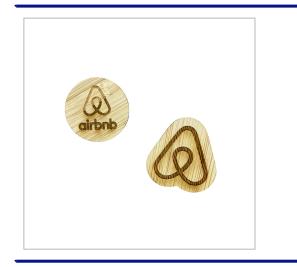

## **Bamboo Badge**

OUR BAMBOO BADGES ARE MANUFACTURED HERE IN THE UK AND MADE FROM FSC APPROVED MATERIAL. AS THE BADGES ARE BRANDED USING LASER ENGRAVING AND CAN BE INDIVIDUALLY NAMED FOR AN ADDITIONAL COST. WE SUPPLY THE BADGES BULK PACKED TO REDUCE WASTE BUT CAN INDIVIDUALLY BAG THE BADGES USING A BIODEGRADABLE BAG FOR AN ADDITIONAL COST.

| SIZE                   | 30mm x 30mm                            |
|------------------------|----------------------------------------|
| FITTING                | Butterfly clutch                       |
| BRANDING METHOD        | Laser engraved                         |
| MATERIAL               | FSC Bamboo                             |
| PRINT AREA             | 29mm x 29mm                            |
| UNIT WEIGHT            | 0.006kg                                |
| MOQ                    | 10                                     |
| PACKING                | Bulk packed                            |
| CARTON QUANTITY        | 1000pcs                                |
| CARTON WEIGHT          | 6kg                                    |
| CARTON DIMENSIONS      | 30x30x30cm                             |
| ARTWORK                | Required in any vectorised file format |
| PRODUCTION PROOF       | Visuals supplied within 24 hours       |
| PRE PRODUCTION SAMPLE  | Approx 2 days from artwork approval    |
| BULK TURNAROUND        | Approx 12 days from artwork approval   |
| COMMODITY CODE         | 1401100090                             |
| COUNTRY OF MANUFACTURE | United Kingdom                         |