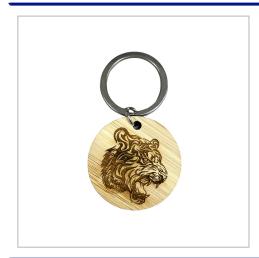

## **Bamboo Keyring**

OUR BAMBOO KEYRINGS ARE ENGRAVED IN THE U.K
ALLOWING FOR A FAST LEAD TIME. BAMBOO IS BOTH
SUSTAINABLE AND BIODEGRADABLE MAKING IT A GREAT DAILY
ACCESSORY THAT DOESN'T COST THE EARTH. THE KEYRINGS
CAN BE INDIVIDUALLY NAMED FOR A MORE PERSONAL TOUCH.