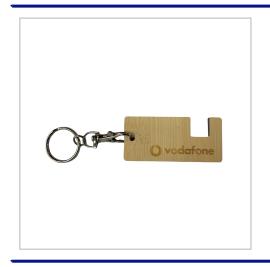

## **Bamboo Phone Stand Keyring**

BAMBOO PHONE STAND KEYRING IS A CONVENIENT PRODUCT TO KEEP WITH YOU ON THE GOSUITABLE FOR WATCHING MEDIA IN LANDSCAPE ORIENTATIONPRODUCED FROM FSC BAMBOO IN JUST 12 WORKING DAYSLASER ENGRAVEDSPLIT RING WITH TRIGGER CLIP FITMENTINDIVIDUAL BIODEGRADABLE BAGMINIMUM JUST 10PCS

| SIZE                   | 65mm x 30mm                            |
|------------------------|----------------------------------------|
| FITTING                | Trigger Clip & Split Ring              |
| BRANDING METHOD        | Laser Engraved                         |
| MATERIAL               | FSC Bamboo                             |
| PRINT AREA             | 40mm x 8mm                             |
| UNIT WEIGHT            | 0.01kg                                 |
| MOQ                    | 10                                     |
| PACKING                | Bulk pack                              |
| CARTON QUANTITY        | 500pcs                                 |
| CARTON WEIGHT          | 5kg                                    |
| CARTON DIMENSIONS      | 40x30x30cm                             |
| ARTWORK                | Required in any vectorised file format |
| PRODUCTION PROOF       | Visuals supplied within 24 hours       |
| PRE PRODUCTION SAMPLE  | Approx 3 days from artwork approval    |
| BULK TURNAROUND        | Approx 12 days from artwork approval   |
| COMMODITY CODE         | 8517703000                             |
| COUNTRY OF MANUFACTURE | United Kingdom                         |