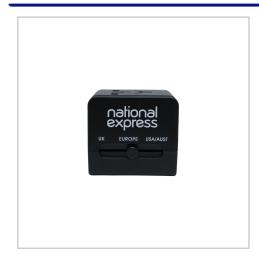

## **USB-C** Travel Adapter

OUR TRAVEL ADAPTER IS THE PERFECT TRAVEL COMPANION FOR ANY JET SETTER.COMPLETE WITH UK, EU, USA, AUS ADAPTERS,1 USB CHARGING PORT & 1 USB-C CHARGING PORT.SUPPLIED WITH A BLACK POUCH AS STANDARD WITH THE OPTION FOR THIS TO BE BRANDED.