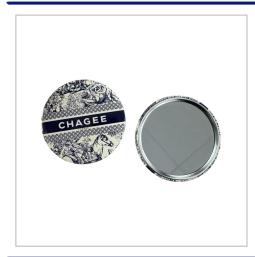

## **Button Badge Mirror**

THIS STYLISH AND COMPACT BUTTON BADGE MIRROR IS THE PERFECT ACCESSORY FOR ON-THE-GO TOUCH-UPS.FEATURING A HIGH-QUALITY REFLECTIVE MIRROR ON THE BACK AND A CUSTOMIZABLE BADGE DESIGN ON THE FRONT, IT'S BOTH FUNCTIONAL AND FASHIONABLE.LIGHTWEIGHT AND PORTABLE, IT EASILY FITS INTO YOUR POCKET, PURSE, OR MAKEUP BAG. IDEAL FOR PERSONAL USE, GIFTING, OR PROMOTIONAL GIVEAWAYS!