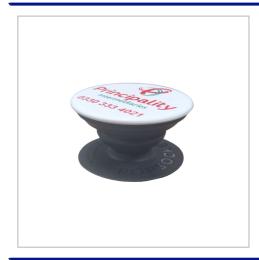

## **PopSockets**

POPSOCKETS GRIP ARE A GREAT UTILITY PRODUCT DUE TO ITS MANY USES, WHICH STICKS TO THE BACK OF YOUR MOBILE DEVICE.

SIMPLY POP IT OUT AND IT CAN BE USED AS A GRIP AID ALLOWING YOU TO HOLD ON TO YOU DEVICE EASIER AND MORE COMFORTABLY.

ALSO, DOUBLES AS A KICK STAND FOR HANDS FREE VIEWING. WHEN NOT IN USE YOU CAN USE IT AS A EARPHONE CABLE WINDER.

A GRIP. A STAND. A LITTLE LIFE CHANGER

FULL COLOUR PRINT WITH FREE SETUP.

MINIMUM OF ONLY 120PCS.

| Digital Print                                              |
|------------------------------------------------------------|
| Plastic                                                    |
| Space Grey                                                 |
| 40mm diameter (PopSocket) & 110mm x<br>85mm (Backing Card) |
| 40mm diameter                                              |
| 0.024k                                                     |
| 120                                                        |
| Standard PopSocket backing card                            |
| 400pcs                                                     |
| 10kg                                                       |
| 46x33.5x30.5cm                                             |
| Required in any vectorised file format                     |
| Visuals supplied within 24 hours                           |
| Approx 2 weeks from artwork approval                       |
| Approx 3 weeks from artwork approval                       |
| 3926909790                                                 |
| China                                                      |
|                                                            |