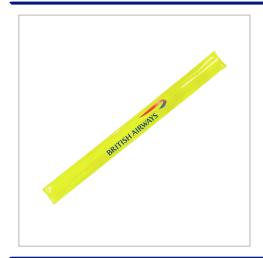

## Reflective Slap Bands - EN13356 Compliant

REFLECTIVE SLAP BANDS ARE COMPLIANT TO EN13356.

THESE SLAP BANDS HAVE A SPRING STEEL CORE AND VELVETEEN BACK.

ONLY AVAILABLE IN YELLOW OR SILVER.

| SIZE                   | 340mm x 30mm                           |  |  |
|------------------------|----------------------------------------|--|--|
| FITTING                | Velveteen Backing                      |  |  |
| BRANDING METHOD        | Screen printed                         |  |  |
| MATERIAL               | Reflective PVC                         |  |  |
| COLOURS                | Yellow or Silver                       |  |  |
| PRINT AREA             | 250mm x 25mm                           |  |  |
| UNIT WEIGHT            | 0.018kg                                |  |  |
| MOQ                    | 100                                    |  |  |
| PACKING                | Bulk packed                            |  |  |
| CARTON QUANTITY        | 1500pcs                                |  |  |
| CARTON WEIGHT          | 28kg                                   |  |  |
| CARTON DIMENSIONS      | 32x25x20cm                             |  |  |
| ARTWORK                | Required in any vectorised file format |  |  |
| PRODUCTION PROOF       | Visuals supplied within 24 hours       |  |  |
| PRE PRODUCTION SAMPLE  | Approx 2 weeks from artwork approval   |  |  |
| BULK TURNAROUND        | Approx 3 weeks from artwork approval   |  |  |
| COMMODITY CODE         | 3926100000                             |  |  |
| COUNTRY OF MANUFACTURE | Poland                                 |  |  |