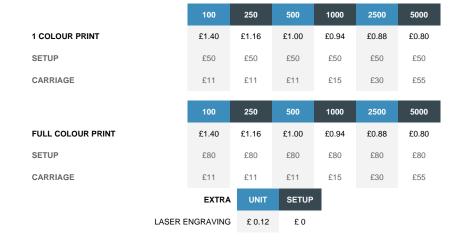

| 0.028kg                                |
| MOQ                    | 100                                    |
| PACKING                | Individually poly bagged               |
| CARTON QUANTITY        | 500pcs                                 |
| CARTON WEIGHT          | 14kg                                   |
| CARTON DIMENSIONS      | 30x26x16cm                             |
| ARTWORK                | Required in any vectorised file format |
| PRODUCTION PROOF       | Visuals supplied within 24 hours       |
| PRE PRODUCTION SAMPLE  | Approx 2 weeks from artwork approval   |
| BULK TURNAROUND        | Approx 3 weeks from artwork approval   |
| COMMODITY CODE         | 7326909890                             |
| COUNTRY OF MANUFACTURE | China                                  |