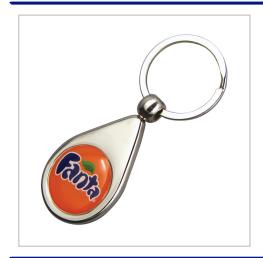

## **Teardrop Zinc Alloy Domed Keyrings**

TEARDROP ZINC ALLOY KEYRINGS COME WITH A SWIVEL BALL ATTACHMENT AND LARGE, FLAT SPLIT RING.

ROUND DOMED DECAL, PRINTED WITH SPOT OR FULL COLOUR LOGO.

NICKEL PLATED AS STANDARD.