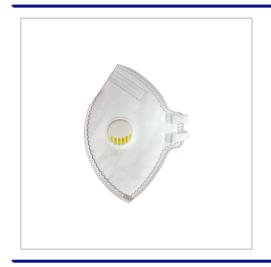

## FFP3 Face Mask With Valve

FFP3 MASK WITH VALVE

ADULT SIZE

| SIZE                   | Adult                       |
|------------------------|-----------------------------|
| FITTING                | Elastic Straps with Valve   |
| COLOUR                 | White                       |
| CERTIFIED              | EN 149:2001+A1:2009         |
| UNIT WEIGHT            | 0.023kg                     |
| MOQ                    | 250                         |
| PACKING                | Individually Poly Bagged    |
| CARTON QUANTITY        | 640pcs                      |
| CARTON WEIGHT          | 39kg (Volume Weight)        |
| CARTON DIMENSIONS      | 64x56x54cm                  |
| BULK TURNAROUND        | Approx 3 weeks from payment |
| COUNTRY OF MANUFACTURE | China                       |