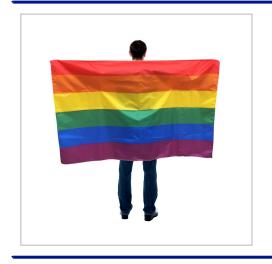

## **Rainbow Flag**

150cm x 90cm SIZE BRANDING METHOD Sublimation MATERIAL 75D Polyester COLOURS Rainbow PRINT AREA 150cm x 90cm UNIT WEIGHT 0.07kg MOQ 100 PACKING Individually Poly Bagged CARTON QUANTITY 300pcs CARTON WEIGHT 21kg CARTON DIMENSIONS 67x25x38cm ARTWORK Required in any vectorised file format PRODUCTION PROOF Visuals supplied within 24 hours PRE PRODUCTION SAMPLE Approx 2 weeks from artwork approval BULK TURNAROUND Approx 3 weeks from artwork approval COMMODITY CODE 6307900090 COUNTRY OF MANUFACTURE China

SHOW OFF YOUR COLOURS WITH OUR 5' X 3' RAINBOW FLAG.

FULL COLOUR PRINT AS STANDARD.

MOQ OF 100PCS.