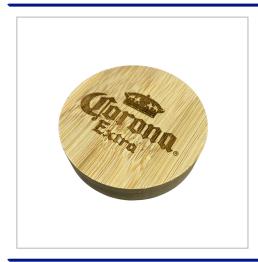

## **Bamboo Bottle Opener With Fridge Magnet**

THE BAMBOO BOTTLE OPENERS COME WITH 2 MAGNETS AS STANDARD ALLOWING THESE TO BE PUT ONTO ANY MAGNETIC SURFACE.

INDIVIDUAL LASER ENGRAVED NAMES & BIODEGRADABLE BAG PACKING IS AVAILABLE FOR AN ADDITIONAL COST.

LEAD TIMES ARE FROM JUST 7-10 DAYS AS STANDARD.

| SIZE                   | 65mm diameter - 15mm thickness         |
|------------------------|----------------------------------------|
| MATERIAL               | Bamboo                                 |
| FITTING                | Metal Opener with fridge magnet        |
| BRANDING METHOD        | Laser engraved                         |
| PRINT AREA             | 60mm diameter                          |
| UNIT WEIGHT            | 0.042kg                                |
| MOQ                    | 10                                     |
| PACKING                | Bulk packed                            |
| CARTON QUANTITY        | 500pcs                                 |
| CARTON WEIGHT          | 21kg                                   |
| CARTON DIMENSIONS      | 40x30x30cm                             |
| ARTWORK                | Required in any vectorised file format |
| PRODUCTION PROOF       | Visuals supplied within 24 hours       |
| PRE PRODUCTION SAMPLE  | Approx 2 days from artwork approval    |
| BULK TURNAROUND        | Approx 7-10 days from artwork approval |
| COMMODITY CODE         | 8205510000                             |
| COUNTRY OF MANUFACTURE | China                                  |