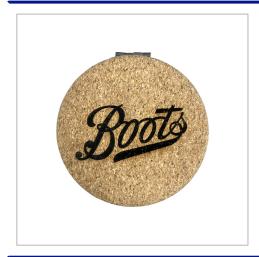

## **Cork Pocket Mirror**

OUR CORK POCKET MIRRORS ARE ENGRAVED IN THE U.K ALLOWING FOR A FAST LEAD TIME.

CORK IS BOTH SUSTAINABLE AND BIODEGRADABLE MAKING IT A GREAT DAILY ACCESSORY THAT DOESN'T COST THE EARTH.