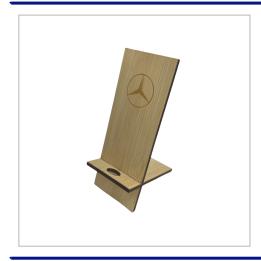

## **Bamboo Phone Chair**

BAMBOO PHONE CHAIR IS A GREAT DESKTOP PRODUCT TO STAND YOUR PHONE

2-PIECE CONSTRUCTION THAT EASILY SLIDES TOGETHER WITH A HOLE FOR YOUR CHARGING CABLE

PRODUCED FROM FSC BAMBOO IN JUST 3-5 WORKING DAYS

LASER ENGRAVED

INDIVIDUAL BIODEGRADABLE BAG

MINIMUM JUST 10PCS

| SIZE                   | 123mm x 48mm                           |
|------------------------|----------------------------------------|
| BRANDING METHOD        | Laser engraved                         |
| MATERIAL               | FSC Bamboo                             |
| PRINT AREA             | 35mm x 35mm                            |
| UNIT WEIGHT            | 0.01kg                                 |
| MOQ                    | 10                                     |
| PACKING                | Biodegradable Bag                      |
| CARTON QUANTITY        | 500pcs                                 |
| CARTON WEIGHT          | 5kg                                    |
| CARTON DIMENSIONS      | 45x30x30cm                             |
| ARTWORK                | Required in any vectorised file format |
| PRODUCTION PROOF       | Visuals supplied within 24 hours       |
| PRE PRODUCTION SAMPLE  | Approx 3 days from artwork approval    |
| BULK TURNAROUND        | Approx 10 days from artwork approval   |
| COMMODITY CODE         | 8517703000                             |
| COUNTRY OF MANUFACTURE | United Kingdom                         |