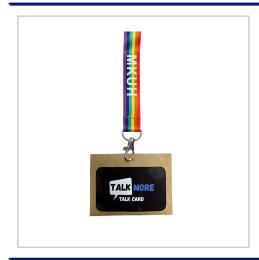

## **Kraft Paper Card Holder**

KRAFT PAPER CARD HOLDERS ARE THE FIRST ECO-FRIENDLY CARDHOLDER SOLUTION FOR LANYARDS.

KRAFT PAPER IS 100% NATURAL, BIODEGRADABLE AND COMPOSTABLE MATERIAL.

SUITABLE FOR CREDIT CARD-SIZED INSERTS.

| SIZE                   | 94mm x 70mm - External / 90mm x<br>65mm - Internal |  |  |
|------------------------|----------------------------------------------------|--|--|
| FITTING                | Punched Hole                                       |  |  |
| MATERIAL               | Kraft Paper                                        |  |  |
| PRINT AREA             | 70mm x 45mm                                        |  |  |
| UNIT WEIGHT            | 0.0034kg                                           |  |  |
| MOQ                    | 100                                                |  |  |
| PACKING                | Bulk packed                                        |  |  |
| CARTON QUANTITY        | 5000pcs                                            |  |  |
| CARTON WEIGHT          | 17kg                                               |  |  |
| CARTON DIMENSIONS      | 50x30x35cm                                         |  |  |
| ARTWORK                | Required in any vectorised file format             |  |  |
| PRODUCTION PROOF       | Visuals supplied within 24 hours                   |  |  |
| BULK TURNAROUND        | Approx 1-2 days from artwork approval              |  |  |
| COMMODITY CODE         | 4819400000                                         |  |  |
| COUNTRY OF MANUFACTURE | United Kingdom                                     |  |  |